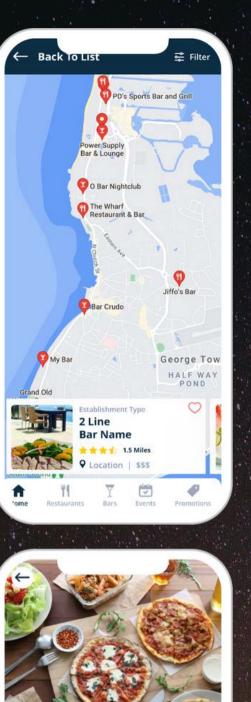

# goodtaste

Discover the flavours of the Cayman Islands at the best restaurants, bars and culinary events.

# gööd taste

### **Good Taste**

The Good Taste app caters to both residents and visitors of the Cayman Islands, providing easy access to the best restaurants, bars, events, food promotions, and menus in the area. With just a few taps, users can reserve a table at their preferred restaurant. For those indecisive about where to dine, the app allows for searching by cuisine, price, location, and other special categories.

### \* \* \* \* 1 1.5 Miles ♀ Camana Bay, Grand Cayman | \$\$\$ (345) 949 2482

- 💌 Email
- Website

### 1 Delivery Info ∨

Cuisines

International, Italian, Seafood, Vegetarian

### About

2-for-1 Pizza Special at Le Vele < + + + + 1.5 Miles Le Vele

- On Mondays, Tuesdays and Wednesdays
- ♀ 147 North Church Street
- **L** (345) 949 2482

### **Promotion Details**

Every Monday, Tuesday and Wednesday, visit Le Vele to buy 2 pizzas and get your 3rd one FREE! This offer only applies to delivery and pickup orders. Visit our website for more information You'll receive 10% off your next visit when you sign up for our list and information about exclusive events, special events, and more.