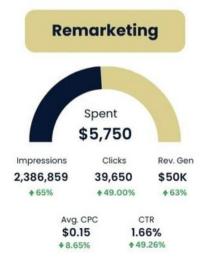

## Performance

- Leads 5.4K+

 Google Display Ads • Google Remarketing Ads

**Google Ads** Duration - 2 Years [2020 and 2021]

 Impressions – 38M+ Interactions – 444K+

• Conversion Rate – 1.22%