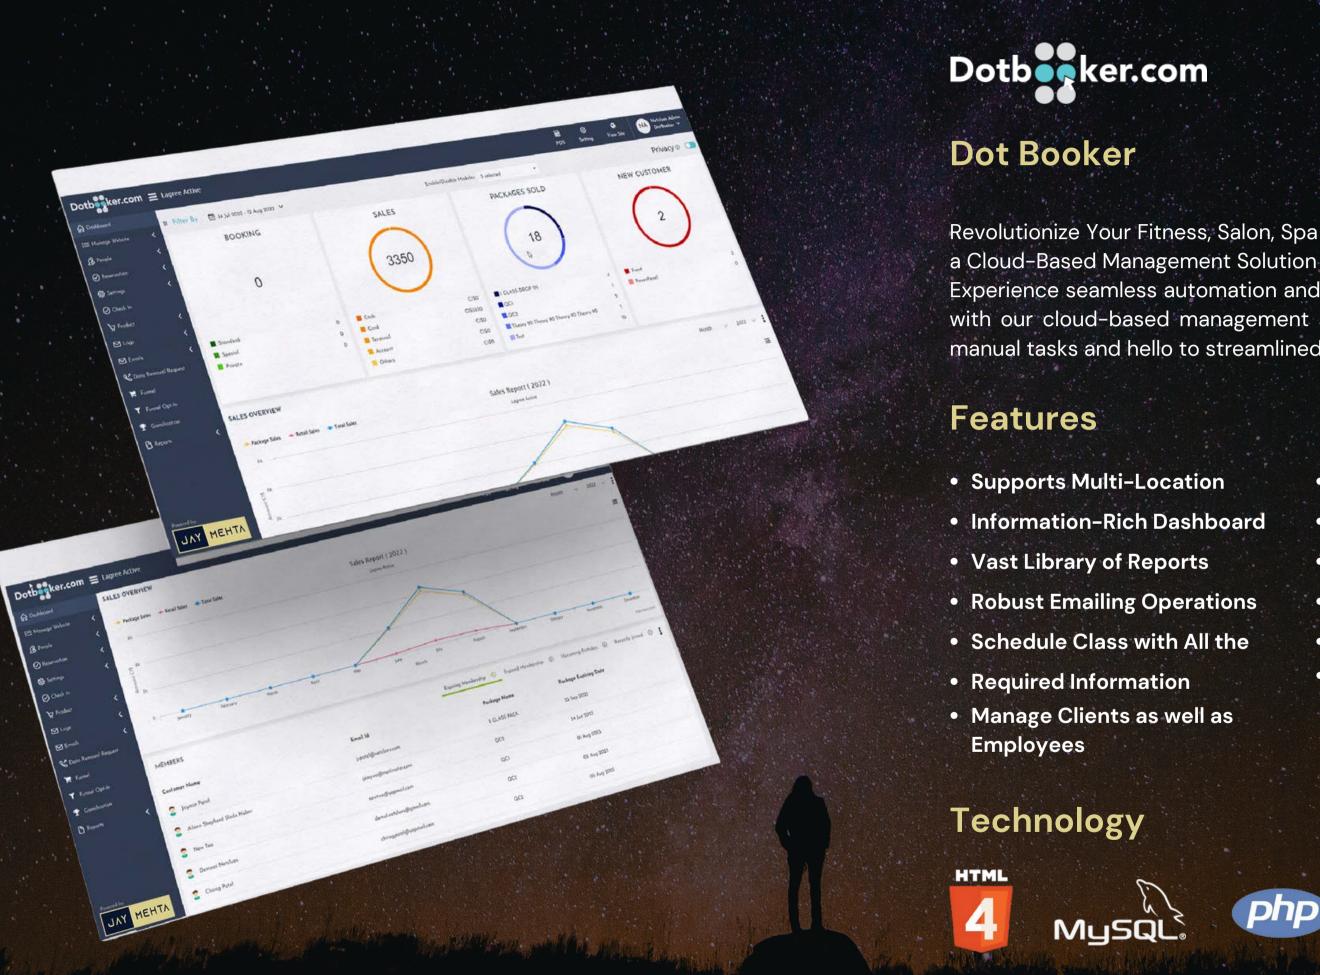

on Resclues, an online booking and membership management system, to manage their inventory and reservations. The system comes in both online and offline versions, with the online version being utilized primarily for booking tickets for the Atlantis Submarine in Barbados. Resclues also offers a wide range of features such as online booking, payment processing, member management, rewards, check-in, upgrades, and more.

# Features

- Online ticket sales
- Secure payment processing
- Membership management
- Discount and coupon options
- Online check-in, boarding pass, and upgrade systems
- Notification system
- Integration with TripAdvisor and other booking engines
- Multi-Location & Multi-Employee System

# Technology



- Tour inventory management
- Website and social media integration







Revolutionize Your Fitness, Salon, Spa & Wellness Business with Experience seamless automation and growth for your business with our cloud-based management solution. Say goodbye to

#### manual tasks and hello to streamlined processes.

- Managing Payroll
- POSReady
- Inventory Management
- Inbuilt local Payment Gateway
- Dynamic Front Website Builder
- Secure and Reliable Hosting Service



# JAY MEHT JAY MEHTA

# Loan Management System

Our system provides a comprehensive loan management solution. Users can easily submit their loan requests to the department with all the necessary details. After submitting the required loan amount, the system generates an approximate schedule report that helps the user keep track of their loan. The Loan Reviewer approves the loan request in real-time a