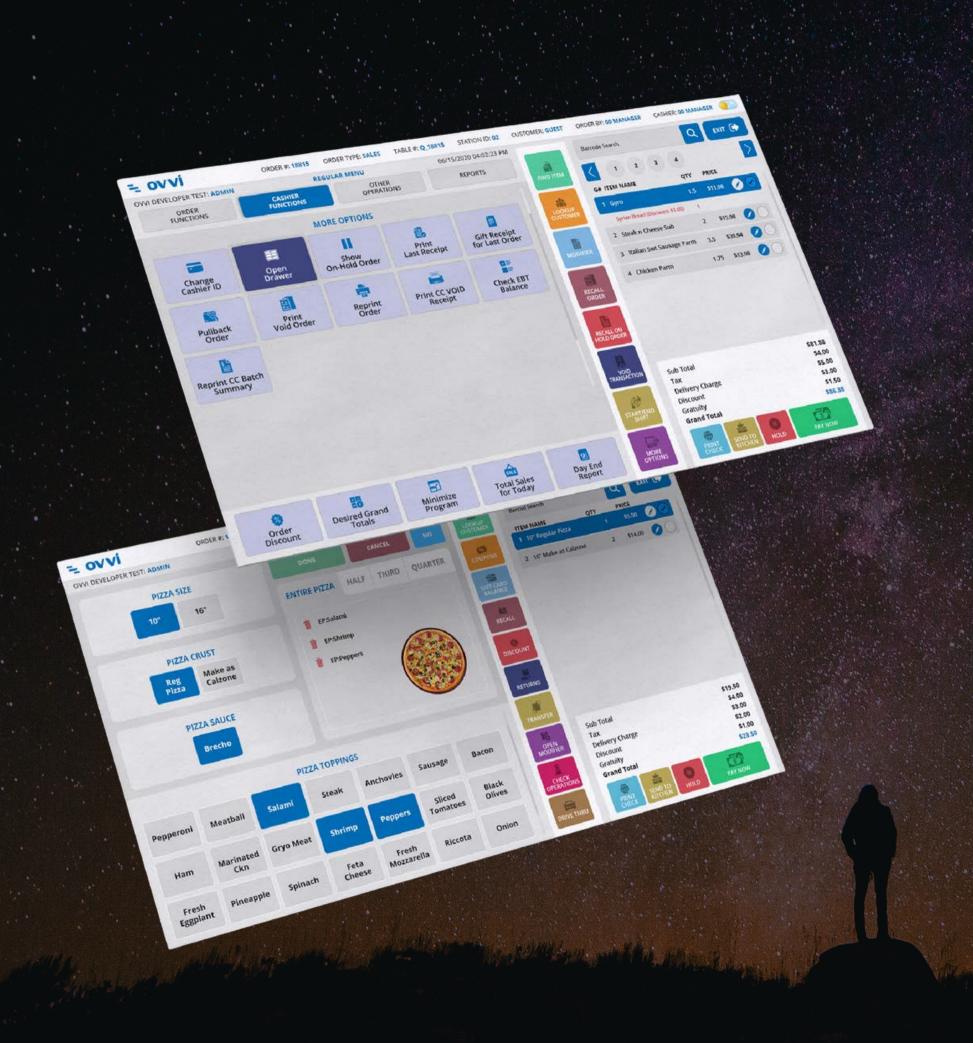

Ovvi

Our Indo-Pak grocery store in Fulshear/Katy

Pick your industry and we will help you to pick your perfect POS System

Restaurant

Ovvi specializes in complete all-in-one POS (Point-of-Sale) software and hardware systems with comprehensive services to meet the needs of businesses, including Fine Dining Restaurants, Quick Service Restaurants (QSR), Pizza Shops, Frozen Yogurt, Convenience Stores, Grocery Stores & Liquor Stores to name a few.

Ovvi's open architecture and secure proprietary Restaurant/ Retail software makes it possible for business owners to perform business-enhancing functions that provide operational efficiencies, customer-loyalty programs and flexible business reporting, allowing their business to run more effectively.

From taking orders to tracking inventory, Ovvi's POS systems provide a comprehensive solution. With Ovvi's POS solution, business owners gain relevant insights to make effective decisions impacting their bottom line.