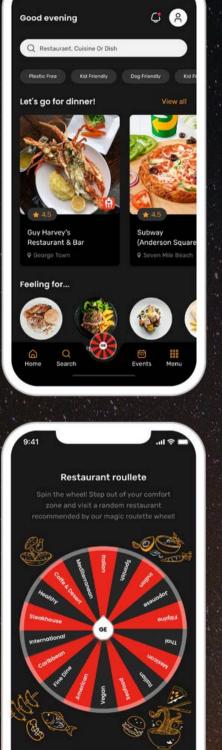

# goodtaste

Discover the flavours of the Cayman Islands at the best restaurants, bars and culinary events.

# gööd taste

### **Good Taste**

The Good Taste app caters to both residents and visitors of the Cayman Islands, providing easy access to the best restaurants, bars, events, food promotions, and menus in the area. With just a few taps, users can reserve a table at their preferred restaurant. For those indecisive about where to dine, the app allows for searching by cuisine, price, location, and other special categories.

# **Good Taste Features**

- promotion

- **Favorites list**

 Curated list of restaurants, bars, events, and promotions • Multiple filter options to refine search results Map representation for easy navigation • Detailed descriptions of each restaurant, bar, event, and

 Booking functionality for tables and events Real-time notifications based on user preferences Links to other relevant and useful information • Real-time directions to listed establishments Option to add restaurants, bars, events, and promotions to the

 Ability to share listed establishments with friends History feature for quick access to previously viewed items.