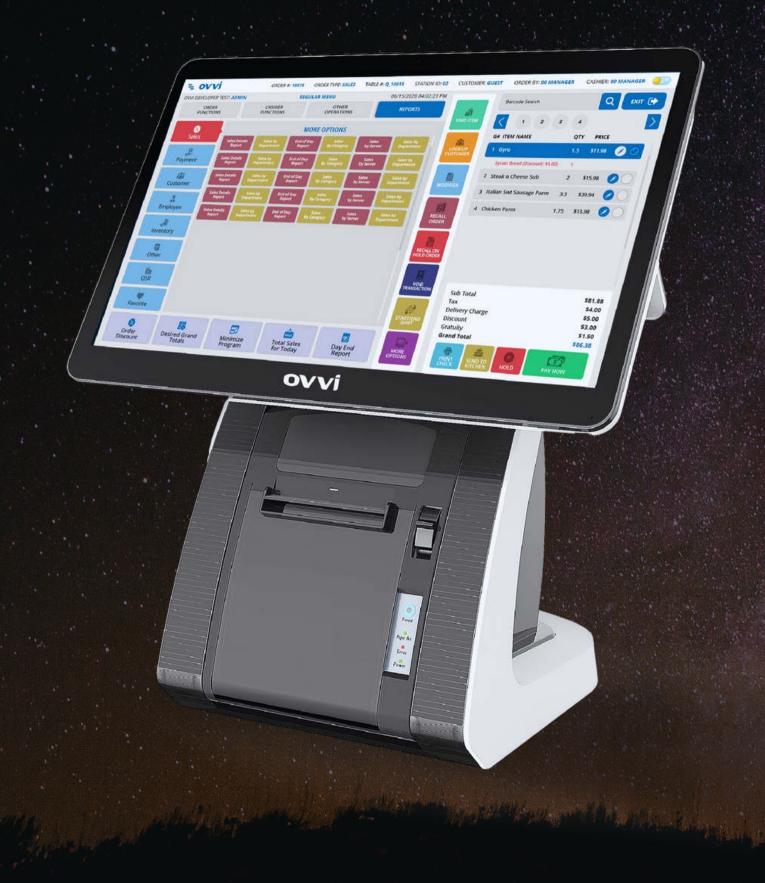

Our Indo-Pak grocery store in Fulshear/Katy

Pick your industry and we will help you to pick your perfect POS System

Restaurant

Ovvi specializes in complete all-in-one POS (Point-of-Sale) software and hardware systems with comprehensive services to meet the needs of businesses, including Fine Dining Restaurants, Quick Service Restaurants (QSR), Pizza Shops, Frozen Yogurt, Convenience Stores, Grocery Stores & Liquor Stores to name a few.

Ovvi's open architecture and secure proprietary Restaurant/ Retail software makes it possible for business owners to perform business-enhancing functions that provide operational efficiencies, customer-loyalty programs and flexible business reporting, allowing their business to run more effectively.

From taking orders to tracking inventory, Ovvi's POS systems provide a comprehensive solution. With Ovvi's POS solution, business owners gain relevant insights to make effective decisions impacting their bottom line.