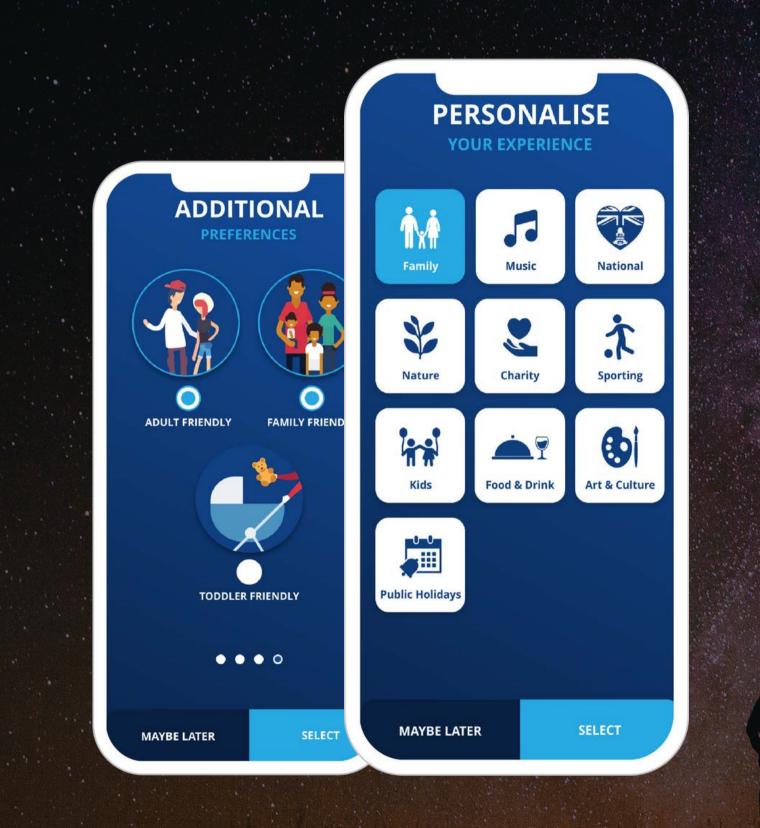

<br>Sep 2022 at 10:00 AM - 10:15 AM  | 4 D      |
|    |                                                                         |          |
| Θ  | Your reservation with bike 2 for<br>class on 12 Sep 2022 at 10:00 AM    | 4 🗆      |



# Ryde

### Features

• Easy member registration • Access to purchase and view packages • Visibility to upcoming classes and events • Simple event registration • Waitlist registration and management • Ability to book a class for yourself or guest • Geo-tagging and geo-fencing alerts • Push notifications to keep you updated • Check-in feature that can be manual or automatic • Access to your booking and invoice history • Wallet functionality with transaction history • Option to redeem and purchase gift cards • Ability to save payment profiles for future use





# Whats On

Get the latest and most comprehensive information on events taking place in the Cayman Islands with What's On. This is the go-to source for everything from music and entertainment, to food and drink, charity events, sports, community, arts and culture, shopping, and much more!

# Technology







|                                                                               | REDRE                                | YOU<br>To help us r<br>please sel | SONAL<br>IR EXPERIEN<br>make recomme<br>ect the catego<br>e interested in | CE<br>endations<br>ries you |
|-------------------------------------------------------------------------------|--------------------------------------|-----------------------------------|------------------------------------------------------------------